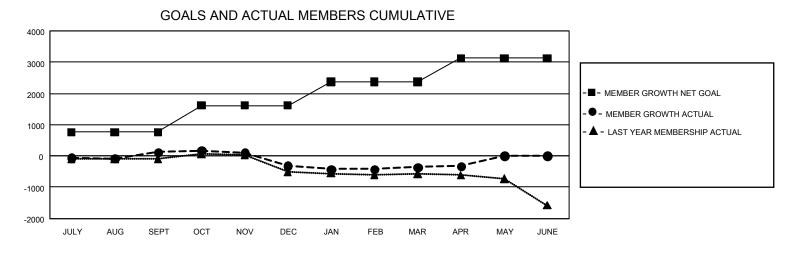

## GAT MONTHLY MEMBERSHIP PROGRESS REPORT

GMT Constitutional Area 1, Group A

REPORT DOES NOT INCLUDE CLUBS IN UNDISTRICTED AREAS.

| Clubs                 |               |           |               | Members               |                          |                         |                                                    |
|-----------------------|---------------|-----------|---------------|-----------------------|--------------------------|-------------------------|----------------------------------------------------|
| RESULTS FOR 2023-2024 |               |           |               | RESULTS FOR 2023-2024 |                          |                         |                                                    |
| QUARTER               | NEW CLUB GOAL | NEW CLUBS | DROPPED CLUBS |                       | EMBER GROWTH NET<br>GOAL | MEMBER GROWTH<br>ACTUAL | DROPPED MEMBERS<br>ACTUAL (including<br>transfers) |
| JULY/AUG/SEPT         | 33            | 9         | 11            | JULY/AUG/SEPT         | - 765                    | 1,569                   | 1,272                                              |
| OCT/NOV/DEC           | 51            | 4         | 16            | OCT/NOV/DEC           | 850                      | 1,095                   | 1,444                                              |
| JAN/FEB/MAR           | 48            | 2         | 4             | JAN/FEB/MAR           | 748                      | 1,254                   | 1,210                                              |
| APR/MAY/JUNE          | 30            | 4         | 3             | APR/MAY/JUNE          | 763                      | 405                     | 357                                                |