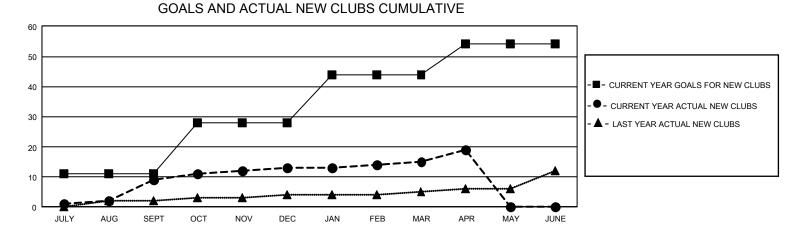

## GAT MONTHLY MEMBERSHIP PROGRESS REPORT

GMT Constitutional Area 1, Group A

REPORT DOES NOT INCLUDE CLUBS IN UNDISTRICTED AREAS.

| Clubs                 |               |           |               | Members               |                          |                         |                                                    |
|-----------------------|---------------|-----------|---------------|-----------------------|--------------------------|-------------------------|----------------------------------------------------|
| RESULTS FOR 2023-2024 |               |           |               | RESULTS FOR 2023-2024 |                          |                         |                                                    |
| QUARTER               | NEW CLUB GOAL | NEW CLUBS | DROPPED CLUBS |                       | EMBER GROWTH NET<br>GOAL | MEMBER GROWTH<br>ACTUAL | DROPPED MEMBERS<br>ACTUAL (including<br>transfers) |
| JULY/AUG/SEPT         | 33            | 9         | 11            | JULY/AUG/SEPT         | - 765                    | 1,569                   | 1,272                                              |
| OCT/NOV/DEC           | 51            | 4         | 16            | OCT/NOV/DEC           | 850                      | 1,095                   | 1,444                                              |
| JAN/FEB/MAR           | 48            | 2         | 4             | JAN/FEB/MAR           | 748                      | 1,254                   | 1,210                                              |
| APR/MAY/JUNE          | 30            | 4         | 3             | APR/MAY/JUNE          | 763                      | 405                     | 357                                                |